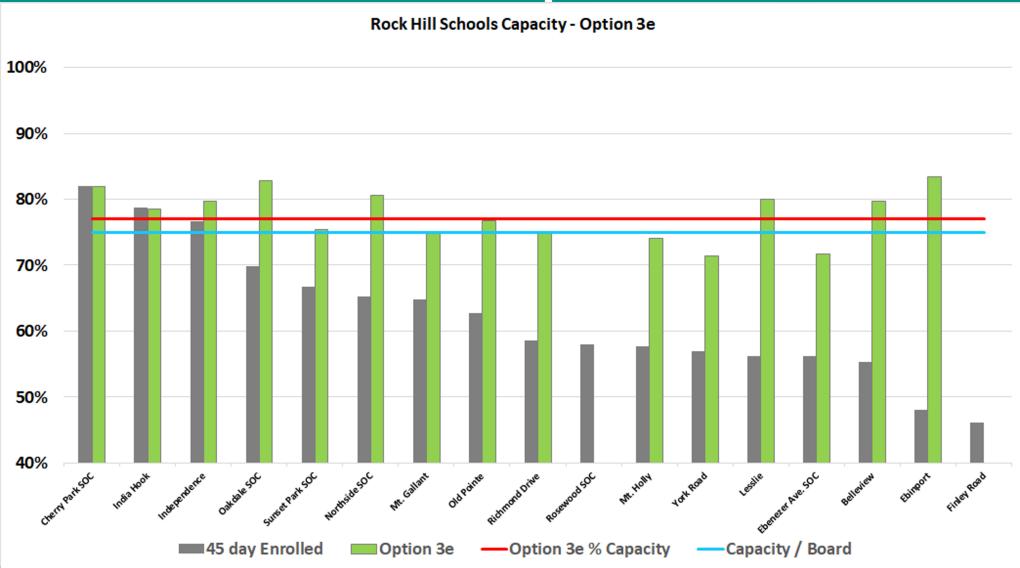

- Utilization of current elementary schools
  - o 12 of 17 elementary schools are currently at 65% or below utilization
  - o 14 of 17 elementary schools are currently at 75% or below utilization
- Condition of aging facilities
  - o 9 of 17 elementary schools are 60 years old or older
- Reallocate resources to maximize efficiency and effectiveness