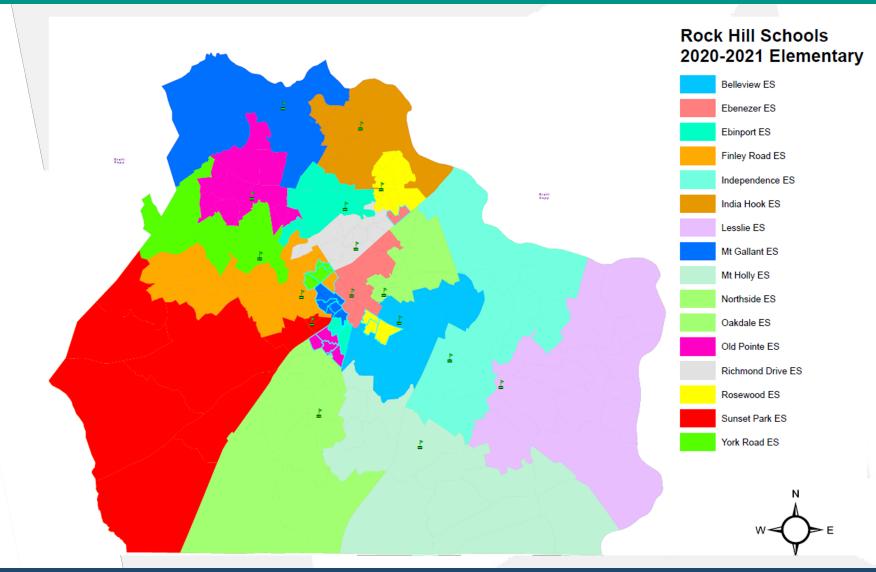

- Utilization of current elementary schools
  - o 12 of 17 elementary schools are currently at 65% or below utilization
  - o 14 of 17 elementary schools are currently at 75% or below utilization
- Condition of aging facilities
  - o 9 of 17 elementary schools are 60 years old or older
- Reallocate resources to maximize efficiency and effectiveness