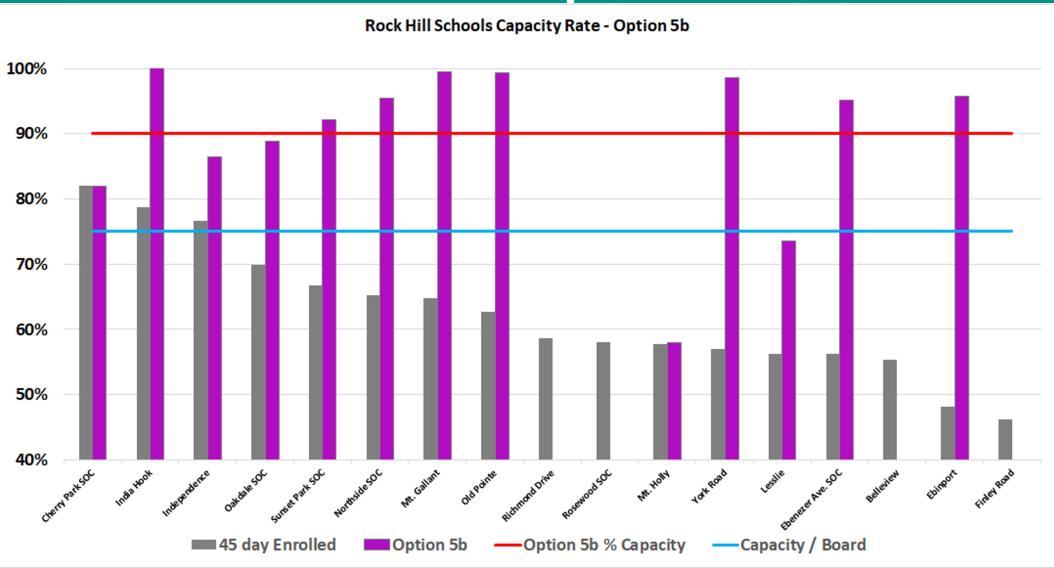

5            | IDES              | EBES            | 128           |
| RDES              | OPES            | 206           | IHES              | MGES            | 78            | MGES              | EBES            | 133           |
| OPES              | OPES            | 209           | OPES              | MGES            | 125           | NSES              | EBES            | 174           |
|                   |                 |               | YRES              | MGES            | 47            | YRES              | EBES            | 40            |
|                   |                 |               | MGES              | MGES            | 349           | EBES              | EBES            | 164           |

**Total Moves: 3914** 

#### **Utilization of Facilities - Option 5b**





#### Map for 5B





#### **Utilization of Facilities - Options**







#### **Benefits and Challenges**

#### Option 3E



#### Benefits

- Minimal student impact (1966) when compared to 4B (3746) and 5B (3914)
- Mount Holly Elementary capacity greater than 70%
- Using current criteria 3 schools would potentially qualify for Title 1 services (now 8)
- Less variance between school capacities
- More flexibility when considering COVID related needs
- Greater balance of enrollment across schools, less movement and less change
- More space in schools to accommodate student growth and SOC programs
- Greater capacity to provide and expand services for special programs
- Achieves the goal of 80 85% utilization for Schools of Choice

#### Challenges

- Less potential reallocation of district re