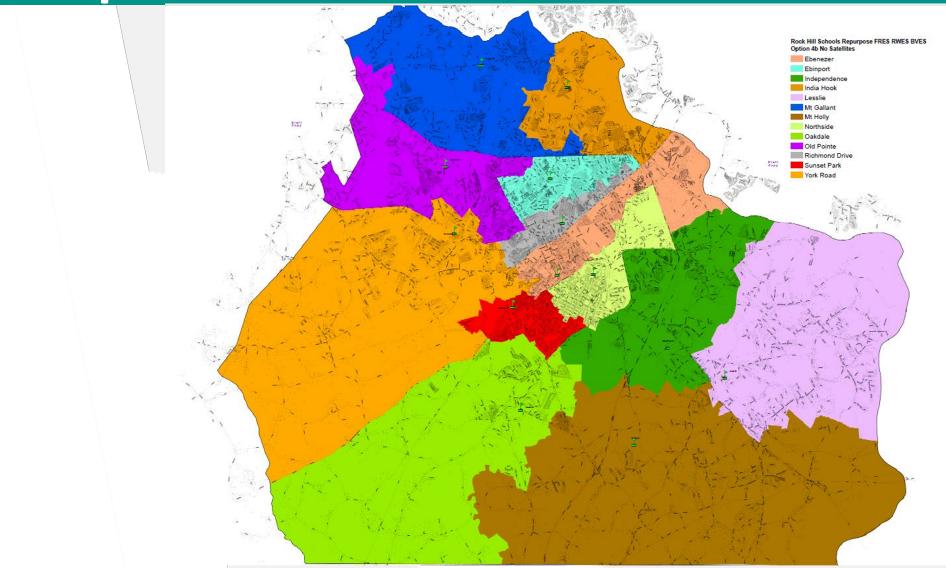

| IDES       | MHES     | 61            | EPES       | EPES     | 213           |
| YRES       | RDES     | 139           | LSES       | MHES     | 40            | FRES       | EBES-SOC | 8             |
| RDES       | RDES     | 306           | MHES       | MHES     | 331           | IDES       | EBES-SOC | 128           |
|            |          |               | ODES-SOC   | MHES     | 21            | MGES       | EBES-SOC | 107           |
|            |          |               |            |          | 1             | NSES-SOC   | EBES-SOC | 174           |
|            |          |               |            |          |               | EBES-SOC   | EBES-SOC | 164           |

**Total Moves: 3746** 

#### **Utilization of Facilities - Option 4B**





#### Map for 4B





#### **Utilization of Facilities - Option 5b**



| <b>Moved From</b> | <b>Moved To</b> | # of Students | <b>Moved From</b> | <b>Moved To</b> | # of Students | <b>Moved From</b> | <b>Moved To</b> | # of Students |
|-------------------|-----------------|---------------|-------------------|-----------------|---------------|-------------------|-----------------|---------------|
| EBES              | YRES            | 46            | MHES              | ODES            | 172           | IDES              | LSES            | 120           |
| FRES              | YRES            | 224           | SPES              | ODES            | 71            | LSES              | LSES            | 337           |
| SPES              | YRES            | 50            | ODES              | ODES