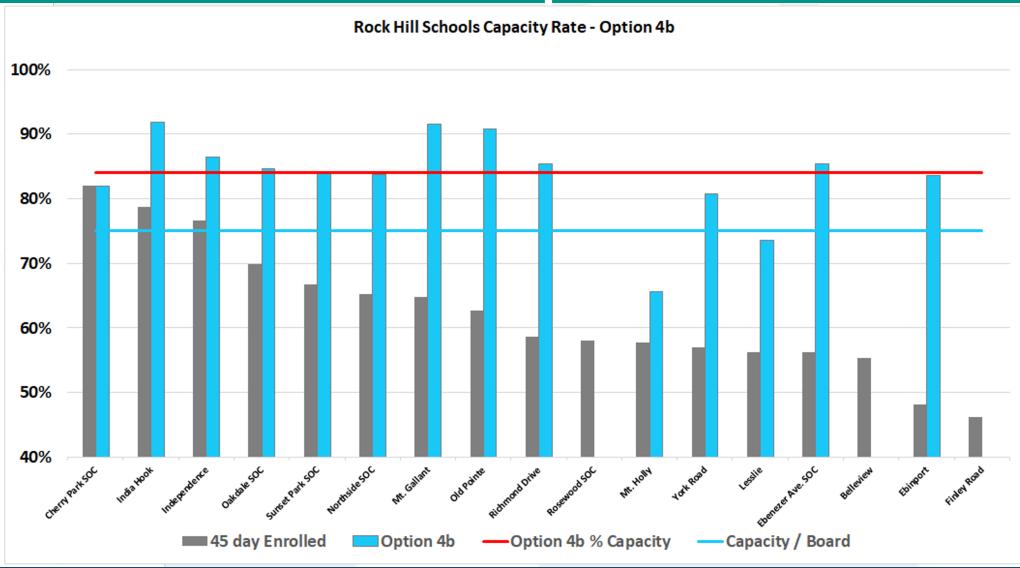

- Utilization of current elementary schools
  - o 12 of 17 elementary schools are currently at 65% or below utilization
  - o 14 of 17 elementary schools are currently at 75% or below utilization
- Condition of aging facilities
  - o 9 of 17 elementary schools are 60 years old or older
- Reallocate resources to maximize efficiency and effectiveness