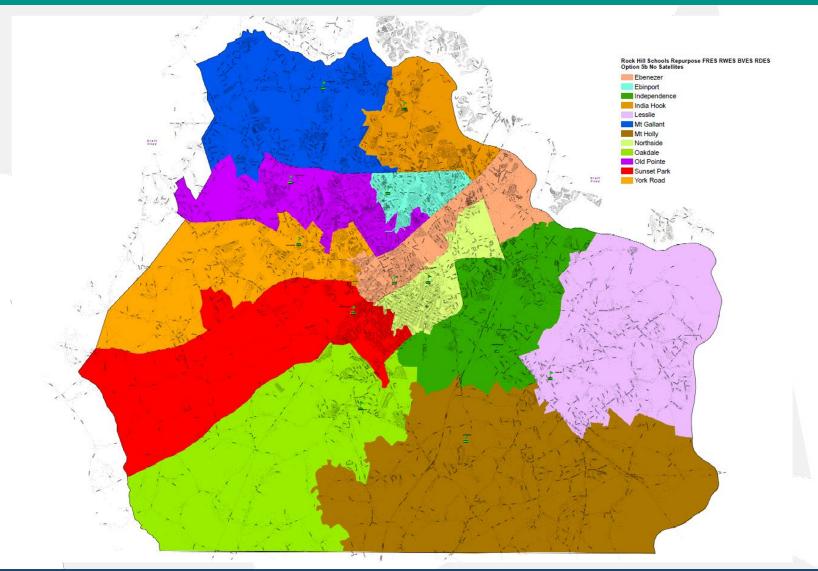

| EBES            | 128           |
| RDES              | OPES            | 206           | IHES              | MGES            | 78            | MGES              | EBES            | 133           |
| OPES              | OPES            | 209           | OPES              | MGES            | 125           | NSES              | EBES            | 174           |
|                   |                 |               | YRES              | MGES            | 47            | YRES              | EBES            | 40            |
|                   |                 |               | MGES              | MGES            | 349           | EBES              | EBES            | 164           |

**Total Moves: 3914** 

#### **Utilization of Facilities - Option 5b**





#### Map for 5B





#### **Utilization of Facilities - Options**







#### **Benefits and Challenges**

#### Option 3E



#### Benefits

- Minimal student impact (1966) when compared to 4B (3746) and 5B (3914)
- Mount Holly Elementary capacity greater than 70%
- Using current criteria 3 schools would potentially qualify for Title 1 services (now 8)
- Less variance between school capacities
- More flexibility when considering COVID related needs
- Greater balance of enrollment across schools, less movement and less change
- More space in schools to accommodate student growth and SOC programs
- Greater capacity to provide and expand services for special programs
- Achieves the goal of 80 85% utilization for Schools of Choice

#### Challenges

- Less potential reallocation of district resources compared to o