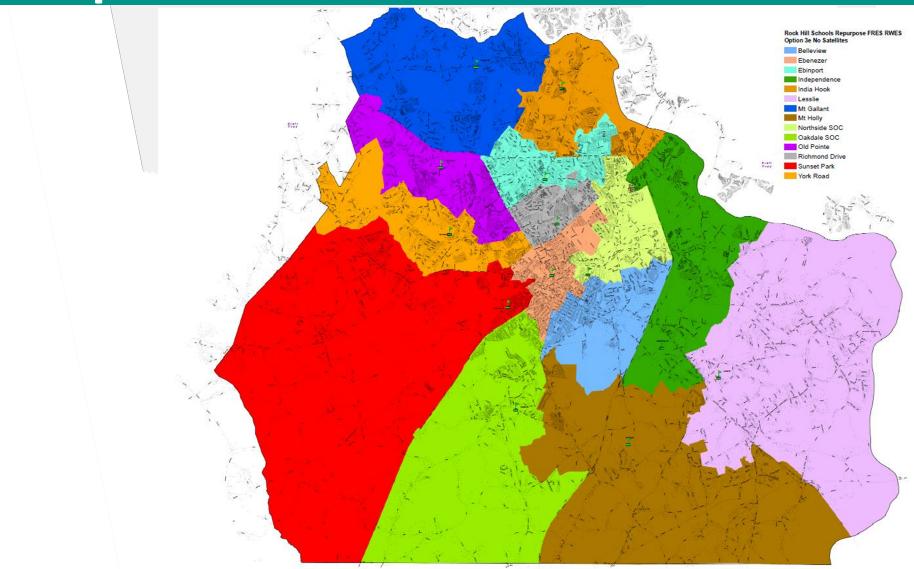

- Utilization of current elementary schools
  - o 12 of 17 elementary schools are currently at 65% or below utilization
  - o 14 of 17 elementary schools are currently at 75% or below utilization
- Condition of aging facilities
  - o 9 of 17 elementary schools are 60 years old or older
- Reallocate resources to maximize efficiency and effectiveness