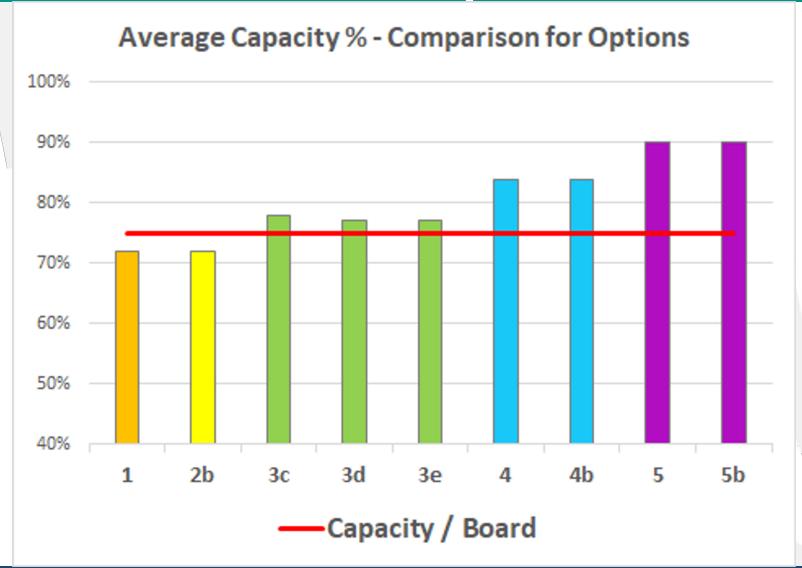

RDES              | OPES            | 206           | IHES              | MGES            | 78            | MGES              | EBES            | 133           |
| OPES              | OPES            | 209           | OPES              | MGES            | 125           | NSES              | EBES            | 174           |
|                   |                 |               | YRES              | MGES            | 47            | YRES              | EBES            | 40            |
|                   |                 |               | MGES              | MGES            | 349           | EBES              | EBES            | 164           |

**Total Moves: 3914** 

#### **Utilization of Facilities - Option 5b**





#### Map for 5B





#### **Utilization of Facilities - Options**







#### **Benefits and Challenges**

#### Option 3E



#### Benefits

- Minimal student impact (1966) when compared to 4B (3746) and 5B (3914)
- Mount Holly Elementary capacity greater than 70%
- Using current criteria 3 schools would potentially qualify for Title 1 services (now 8)
- Less variance between school capacities
- More flexibility when considering COVID related needs
- Greater balance of enrollment across schools, less movement and less change
- More space in schools to accommodate student growth and SOC programs
- Greater capacity to provide and expand services for special programs
- Achieves the goal of 80 85% utilization for Schools of Choice

#### Challenges

- Less potential reallocation of district resources compared to options 4B and 5B
- Additional savings are reduced